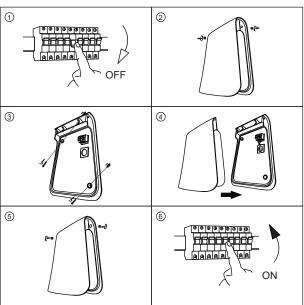

## **Connecting the Terminal Block**

Connect main supply (brown - live, blue - neutral, green/yellow - earth) into terminal block making sure all connections are tight.

## **INSTALLATION INSTRUCTIONS:**

Electrical products can cause death, injury, or damage to property. Installation of this product must be carried out by a qualified electrician.

- Ensure mains supply is switched off.
- Insert masonry plugs into mounting surface.
- Fit mounting bracket onto mounting surface with self-tapping screws.
- Connect wires according to color (White to White, Black to Black).
  Connect all earth lug together onto the crossbar with green screw to tight.
- Fit ceiling plate onto mounting bracket with nuts.
- Reconnect power.